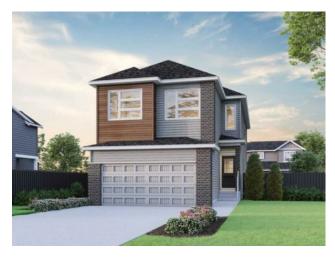

## 192 Sora Terrace SE Calgary, Alberta

MLS # A2188903

\$784,150

| Division: | Hotchkiss              |        |                  |  |
|-----------|------------------------|--------|------------------|--|
| Type:     | Residential/House      |        |                  |  |
| Style:    | 2 Storey               |        |                  |  |
| Size:     | 2,220 sq.ft.           | Age:   | 2024 (1 yrs old) |  |
| Beds:     | 5                      | Baths: | 3                |  |
| Garage:   | Double Garage Attached |        |                  |  |
| Lot Size: | 0.08 Acre              |        |                  |  |
| Lot Feat: | Back Yard              |        |                  |  |

Features: Double Vanity, French Door, Kitchen Island, Open Floorplan, Pantry, Separate Entrance, Smart Home, Soaking Tub, Tankless Hot Water, Vaulted Ceiling(s), Walk-In Closet(s)

Inclusions: N/A

Welcome to the Bennett, a stylish and functional home designed for modern living. The kitchen features stainless-steel appliances, a chimney hood fan, and a convenient spice kitchen. Enjoy 9' ceilings in the basement, a side entrance and a main floor bedroom with full bathroom for added flexibility. The primary bedroom boasts a walk-in closet, and the 5-piece ensuite offers dual sinks and a walk-in shower. Tiled floors are found in the ensuite, main-floor, and second-floor bathrooms, with LVP flooring in the laundry room. The upper floor includes a vaulted ceiling in the bonus room and an open-to-above great room, creating a grand atmosphere. An electric fireplace in the great room completes this beautiful home, combining style, convenience, and functionality in every space. Photos are representative.