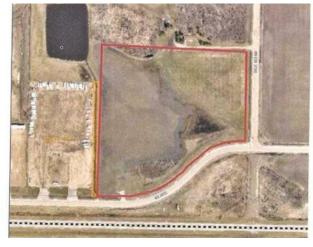

Addl. Cost: 
Based on Year: 
Utilities: 
Parking: 
Lot Size: 
Lot Feat: -

An opportunity to purchase 20.6+/- acres of commercial property in Crossroads North. This property is being rezoned as Rm-4 and is the most southeasterly portion of section 13 and is identified as commercial property in the area structure plan of Crossroads North. There are services to the property line including a curb stop on the property. The property has 69th Ave as a South boundary and Range Road 60 as a East boundary and is at the junction of alternate truck route access to Highway 43 North and East of Grande Prairie. The property slopes to the South and East and there is a berm on the South side that can be removed. The property is very visible from Highway 43. This property is priced to sell.