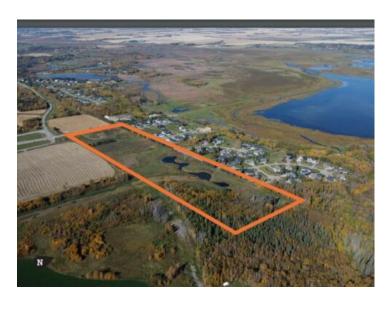

## 53213 Range Road 263 Rural Parkland County, Alberta

MLS # A2189169

\$2,909,250

Ψ2,000,200

Lot Size: 38.79 Acres

**Division:** Parkland Village

Lot Feat: -

By Town: Edmonton

LLD: 15-53-26-W4

Zoning: CRE - Country Residential

Water: See Remarks

Sewer:

Utilities: -

Click brochure link for more information\*\* Approximately 38.79 acres in Lake Ridge Estates, a rural residential community along Big Lake Immediately developable with services available for tie in along Lake Ridge Drive, adjacent to the property Located in Parkland County, one of Alberta's largest and most densely populated municipalities Convenient access to Edmonton, major transportation centres and employment areas via Highway 60, Highway 16 and Anthony Henday Drive