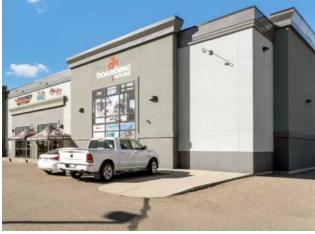

## \$1,250,000

| Division:   | Southland      |   |
|-------------|----------------|---|
| Туре:       | Retail         |   |
| Bus. Type:  | -              |   |
| Sale/Lease: | For Sale       |   |
| Bldg. Name: | -              |   |
| Bus. Name:  | -              |   |
| Size:       | 4,957 sq.ft.   |   |
| Zoning:     | C-R            |   |
|             | Addl. Cost:    | - |
|             | Based on Year: | - |
|             | Utilities:     | - |
|             | Parking:       | - |
|             | Lot Size:      | - |
|             | Lot Feat:      | - |
|             |                |   |

Modern retail/professional space in the popular Southlands area. This large, highly visible space is the ideal location for your business, whether retail, medical or other professional service. Surrounded by numerous active businesses, exposure and foot traffic come built in. The building offers nearly 5000sqft of main level space as well as a large, fully finished 1421 sqft mezzanine. The tall ceilings provide a very open feeling along with fantastic lighting and abundant display space. There is ample parking for your clients and customers. Looking for a lease? This property is offered at \$12.5/sq ft. Call today for details.