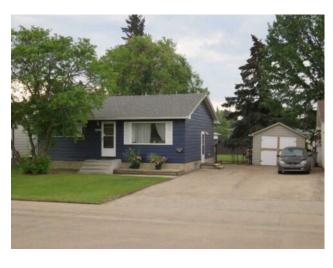

## 9809 91 A Avenue E Grande Prairie, Alberta

MLS # A2189254

\$279,900

| Division: | Highland Park         |        |                   |
|-----------|-----------------------|--------|-------------------|
| Type:     | Residential/House     |        |                   |
| Style:    | Bungalow              |        |                   |
| Size:     | 832 sq.ft.            | Age:   | 1962 (63 yrs old) |
| Beds:     | 4                     | Baths: | 1                 |
| Garage:   | Parking Pad           |        |                   |
| Lot Size: | 0.15 Acre             |        |                   |
| Lot Feat: | Back Yard, Landscaped |        |                   |

Features: Laminate Counters

Inclusions: None

Nestled in a peaceful and well established neighborhood of Highland Park, this bungalow offers the perfect blend of timeless charm & modern comforts. Boasting a spacious lot adorned with mature trees, and easement in the back and a park across the street. Shingles and eavestrough were replaced in 2027 and a high efficiency furnace was installed in 2020. The hot was heater is only 3 months old.