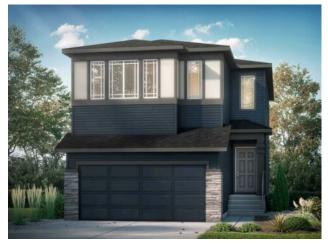

## 55 Belmont Place SW Calgary, Alberta

## \$786,879

| Division: | Belmont                                 |        |                  |
|-----------|-----------------------------------------|--------|------------------|
| Туре:     | Residential/House                       |        |                  |
| Style:    | 2 Storey                                |        |                  |
| Size:     | 2,069 sq.ft.                            | Age:   | 2025 (0 yrs old) |
| Beds:     | 3                                       | Baths: | 2 full / 1 half  |
| Garage:   | Double Garage Attached                  |        |                  |
| Lot Size: | 0.08 Acre                               |        |                  |
| Lot Feat: | Back Lane, Back Yard, Cul-De-Sac, Level |        |                  |
|           | Water:                                  | -      |                  |
|           | Sewer:                                  | -      |                  |
|           | Condo Fee                               | ; -    |                  |
|           | LLD:                                    | -      |                  |
|           | Zoning:                                 | TBD    |                  |

Foundation:

**Exterior:** 

Introducing the Moraine by Shane Homes – a pre-construction opportunity in Belmont! This 2045 sqft, 2-storey home features a central rear kitchen with a spacious island, bright dining nook, and cozy rear living room. The second floor offers a central family room for added privacy, separating the rear owner's bedroom with a deluxe 4-piece ensuite and walk-in closet from two secondary bedrooms, each with its own walk-in closet. Photos are representative.