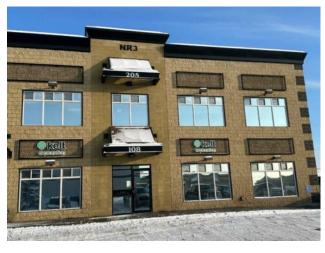

## 205 C, 10055 120 Avenue Grande Prairie, Alberta

MLS # A2189432

Heating:
Floors:
Roof:
Exterior:
Water:
Sewer:
Inclusions:

NA

## \$19 per sq.ft.

Northridge

| Type:       | Office              |
|-------------|---------------------|
| Bus. Type:  | Professional/Office |
| Sale/Lease: | For Lease           |
| Bldg. Name: | -                   |
| Bus. Name:  | -                   |
| Size:       | 2,479 sq.ft.        |
| Zoning:     | сс                  |
|             | Addl. Cost:         |
|             | Based on Year: -    |
|             | Utilities:          |
|             | Parking: -          |
|             | Lot Size:           |
|             | Lot Feat:           |
|             |                     |

2,479 sq ft of office space on second floor of Northridge Building Three. Great floor plan. Paved parking. Good location. Very attractive! Includes a large reception area, bathroom, lots of bright and spacious offices. Beautiful second floor views! Elevator or stairs to second floor. Basic Rent is \$3,925.08 + \$196.25 GST = \$4,121.33. Additional Rent estimated at \$1642 plus GST, power, gas water. Total Monthly Rent Payment is \$5,845.43. Available immediately!