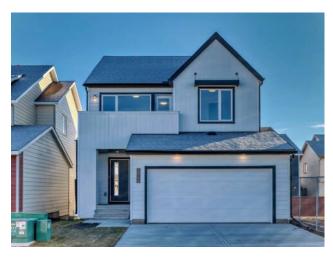

## 2066 Fowler Road SW Airdrie, Alberta

MLS # A2189456

\$669,900

| Division: | Wildflower             |        |                  |  |  |  |
|-----------|------------------------|--------|------------------|--|--|--|
| Туре:     | Residential/House      |        |                  |  |  |  |
| Style:    | 2 Storey               |        |                  |  |  |  |
| Size:     | 1,956 sq.ft.           | Age:   | 2024 (1 yrs old) |  |  |  |
| Beds:     | 3                      | Baths: | 2 full / 1 half  |  |  |  |
| Garage:   | Double Garage Attached |        |                  |  |  |  |
| Lot Size: | 0.00 Acre              |        |                  |  |  |  |
| Lot Feat: | Other                  |        |                  |  |  |  |
|           |                        |        |                  |  |  |  |

Features: Kitchen Island, Open Floorplan

Inclusions: none

Welcome to the brand new community of wildflower. Brand new 3 bedroom detached single family. Open floor plan, modern kitchen. 3 good size bedrooms with bonus area. sunshine basement awaits your final touch. Good size deck. MUST SEE!!