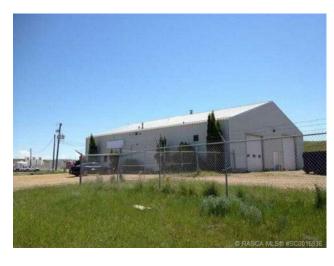

## 801 S Railway Avenue Drumheller, Alberta

MLS # A2189579

\$527,000

Lot Feat:

Downtown Drumheller

Division:

Type: Industrial **Bus. Type:** Sale/Lease: For Sale Bldg. Name: -Bus. Name: Size: 4,800 sq.ft. Zoning: ED Addl. Cost: **Based on Year: Utilities:** Parking: Lot Size: 0.84 Acre

Inclusions: None

Heating: Floors:

Roof:

**Exterior:** 

Water:

Sewer:

Dimensions 80x60=4,800 sq ft. Three offices and large reception on the main floor, Two washrooms, 400 amp 3 phase power, 3 overhead heaters, 10 overhead industrial lights, In-floor sump. One large area and staff room on mezzanine. Air conditioned offices. LOT SIZE: 275.29 wide. Parcel Size: 0.840 acres. Zoning: ED (Employment District). There is a 2 year lease ending July 2027. Annual rent of \$62,400 including taxes and insurance equals approx 10.4% cap rate.