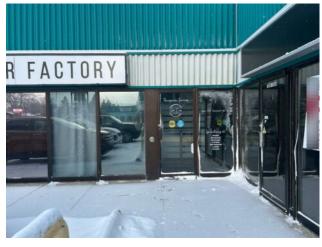

This 1,086 sq ft space on Dunmore Road SE offers abundant natural light, off-street and on-street parking. Ideal for various businesses, it combines convenience and visibility in a prime location with easy access to surrounding areas. Perfect for those seeking a bright, accessible workspace.