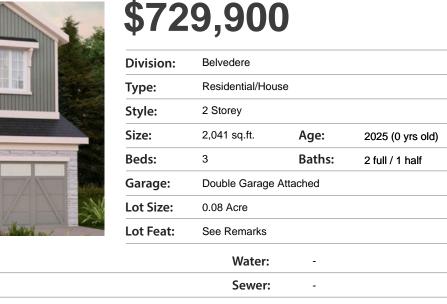

## MLS # A2189759

| Heating:    | Forced Air, Natural Gas                   | Water:     | -           |
|-------------|-------------------------------------------|------------|-------------|
| Floors:     | Carpet, Laminate, Tile                    | Sewer:     | -           |
| Roof:       | Asphalt Shingle                           | Condo Fee: | -           |
| Basement:   | Separate/Exterior Entry, Full, Unfinished | LLD:       | -           |
| Exterior:   | Wood Frame                                | Zoning:    | See Remarks |
| Foundation: | Poured Concrete                           | Utilities: | -           |
| Features:   | See Remarks                               |            |             |

Inclusions: \$5000 Brick Credit

Welcome to one of Calgary's most sought after east side communities, Belvedere. Minutes away from downtown, close to schools, green space, retail, dining and recreation, Belvedere has it all. Step inside our Otis-24 model. With over 2000 SQFT of living space, open to below concept with railing, the Otis-24 is built with your growing family in mind. This single-family home features 3 bedrooms, 2.5 bathrooms and an expansive walk-in closet in the primary bedroom with 5 piece ensuite with double vanity, separate tub and shower. Enjoy extra living space on the main floor with the laundry room on the second floor. The SEPARATE ENTRANCE, open to below, 9-foot ceilings, electric fireplace and quartz countertops throughout blends style and functionality for your family to build endless memories. The back deck also include aluminum railings. \*\*PLEASE NOTE\*\* PICTURES ARE OF SHOW HOME; ACTUAL HOME, PLANS, FIXTURES, AND FINISHES MAY VARY AND ARE SUBJECT TO AVAILABILITY/CHANGES WITHOUT NOTICE\*\*