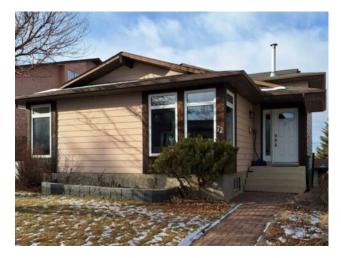

## 72 Beaconsfield Way NW Calgary, Alberta

## MLS # A2189783

## \$619,000

| Division: | Beddington Heights                              |        |                   |  |  |
|-----------|-------------------------------------------------|--------|-------------------|--|--|
| Туре:     | Residential/Hou                                 | ise    |                   |  |  |
| Style:    | 4 Level Split                                   |        |                   |  |  |
| Size:     | 1,140 sq.ft.                                    | Age:   | 1980 (45 yrs old) |  |  |
| Beds:     | 4                                               | Baths: | 2 full / 1 half   |  |  |
| Garage:   | Double Garage Detached                          |        |                   |  |  |
| _ot Size: | 0.11 Acre                                       |        |                   |  |  |
| _ot Feat: | Back Lane, Back Yard, Low Maintenance Landscape |        |                   |  |  |

Inclusions: Storage shed

PLENTY OF SPACE! 4 LEVELS FULLY DEVELOPED! Great location with easy access to Nose Hill Park and all the recreational activities it has to offer, This home is perfect for a large family with 4 bedrooms and a large fully developed family room and additional recreation room on the 2 lower levels. There is a deck on the back for summer barbecues and a double detached garage backing out to a large alleyway with plenty of space for manouvering a large vehicle, This home features upgraded triple pane windows throughout, central vac system, woodburning fireplace, upgraded flooring and Grohe sink fixtures. This home is a must to view.