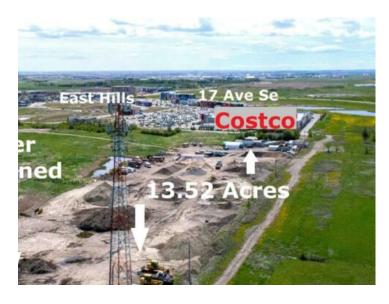

## 8080R 9 Avenue SE Calgary, Alberta

MLS # A2189913

\$10,140,000

Division: Belvedere

Lot Size: 13.52 Acres

Lot Feat: Near Public Transit, Near Shopping Center

By Town: 
LLD: 
Zoning: S-FUD

Water: 
Sewer: Septic Tank

Utilities: -

This prime piece of land is centrally located immediately north of East Hills Costco and the RioCan East Hills Shopping Centre and immediately adjacent to new development proposal (133 acres). Lots of growth underway in Belvedere with TriStar Communities Belvedere Rise and Minto East Hills residential neighborhoods well underway, Genesis Huxley community coming soon, and the Memorial Drive Extension Functional Planning Study is in full swing. 13.52 Acres at \$750,00/acre (12.26 acres with adjoining 1.26 acres) in Belvedere ASP with 2,000+ foot frontage to busy Stoney Trail Freeway. Services are nearby. Transit to downtown via Calgary Transit's MAX Purple rapid transit bus route service at East Hills Retail (across street from subject land). This 13.52 acre property is immediately north of the RioCan East Hills Calgary retail development which is located at 17th Avenue SE and Stoney Trail and includes major retailers Costco, Walmart, Cineplex, Marshalls, PetSmart, Michaels, Staples and many others under construction. The 13.52 acre property is currently S-FUD. Primarily Land Value (modular home has structural issues). Excellent elevated panoramic south and west mountain and city views. Tenant occupied with cell tower and tenant income, access by appointment only.