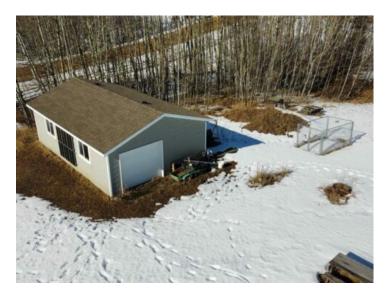

Are you ready? Discover 3.96 acres of prime land in the highly sought-after Gull Lake area, just a short stroll from the lake and convenient dock access. Immerse yourself in the stunning lake views and enjoy the serene natural surroundings within the Heartland Country Estates subdivision. This property is located near Raymond Shores and Meridian Beach, nearby town and cities is within 25 minutes drive like Lacombe and Ponoka. Included is a spacious 20x30 garage, a capped deep well, and electricity ready at the property line, everything you need to start building your dream retreat! Oh ya! The trailer is now included!!