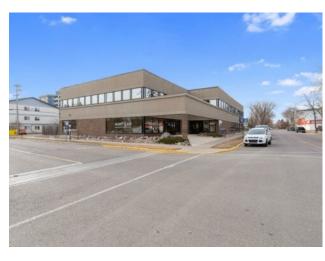

## 203, 5101 48 Street Lloydminster, Alberta

Wood Frame

N/A

Floors:
Roof:
Exterior:

Water:
Sewer:
Inclusions:

MLS # A2190057

## \$19 per sq.ft.

Central Business District

| Туре:       | Office            |
|-------------|-------------------|
| Bus. Type:  | -                 |
| Sale/Lease: | For Lease         |
| Bldg. Name: | Sprucewood Centre |
| Bus. Name:  | -                 |
| Size:       | 2,098 sq.ft.      |
| Zoning:     | DC1               |
|             | Addl. Cost:       |
|             | Based on Year:    |
|             | Utilities: -      |
|             | Parking: -        |
|             | Lot Size: -       |
|             |                   |

Great professional building in the downtown Sprucewood Centre. Numerous offices and all redone! Immediate possession available. This is an all inclusive lease.

Division: