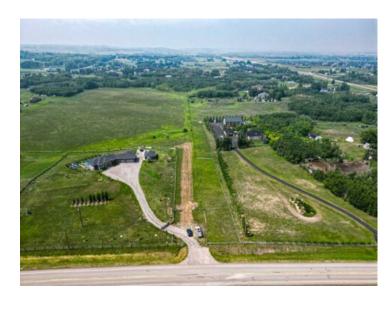

## 32 Street E Rural Foothills County, Alberta

MLS # A2190118

\$2,100,000

Division: NONE

Lot Size: 32.49 Acres

Lot Feat: 
By Town: Heritage Pointe

LLD: 33-21-29-W4

Zoning: A

Water: None

Sewer: -

Location: Situated in the heart of a fast-growing area, with easy access to South Calgary, shopping centers, recreational facilities, golf courses, schools, and hospitals, making it highly desirable for potential buyers. Features: The land offers a good mix of hayland and bush, catering to diverse development possibilities. Its natural features could appeal to developers seeking versatile landscapes for residential or mixed-use projects. Development Potential: With its size and layout, there is significant potential for subdivision into seven 4-acre parcels. Full access from both the east and west boundaries enhances the appeal and feasibility of the project. Approval Process: The accessibility and layout of the land make it conducive to presenting a compelling case to the Foothills Municipal District for approval, streamlining the development process. Overall, this property presents an excellent opportunity for developers and investors looking to capitalize on the growing demand for residential or mixed-use developments in the area. For further inquiries or to discuss potential investment opportunities, please feel free to reach out. Thank you