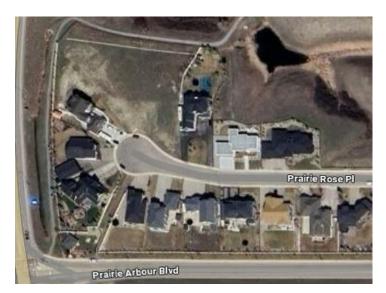

## 241 Prairie Rose Place S Lethbridge, Alberta

## \$399,000

Division: Arbour Ridge

Lot Size: 0.74 Acre

Lot Feat: No Neighbours Behind, Pie Shaped Lot, Views

By Town: -

LLD:

Zoning: DC

-

-

Water:

Sewer:

Utilities: -

Welcome to Prairie Arbour Estates! This community is the premier destination for estate living in south Lethbridge and serves as the benchmark for upscale developments in southern Alberta. Prairie Arbour Estates boasts unrivaled views of Sixmile Coulee and easy access to walking trails and the spectacular Prairie Arbour Park. This 0.74 acre lot sits in a quiet cul-de-sac and backs onto the coulee edge, fenced with gate access to the walking paths. Coulee view lots are in limited quantity and lots of this size are even more limited. Comparative market value for a lot of this size and location makes this property a tremendously valuable investment.