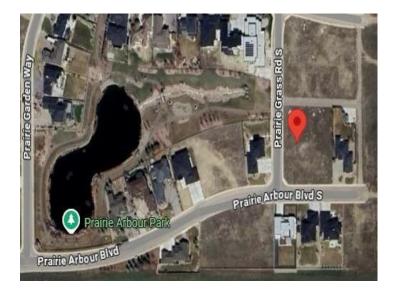

## 101 Prairie Arbour Boulevard S Lethbridge, Alberta

MLS # A2190268

\$329,000

Division: Arbour Ridge

Lot Size: 0.41 Acre

Lot Feat: Corner Lot, Level, Near Shopping Center, Street Lighting

By Town: 
LLD: 
Zoning: DC

Water: 
Sewer: 
Utilities: -

Welcome to Prairie Arbour Estates! This community is the premier destination for estate living in south Lethbridge and serves as the benchmark for upscale developments in southern Alberta. Prairie Arbour Estates boasts unrivaled views of Sixmile Coulee and easy access to walking trails and the spectacular Prairie Arbour Park. This 0.41 acre lot sits on a quiet corner with a rear pathway and quick access across the street to the community park and playground. Comparative market value for a lot of this size and location makes this property a tremendously valuable investment.