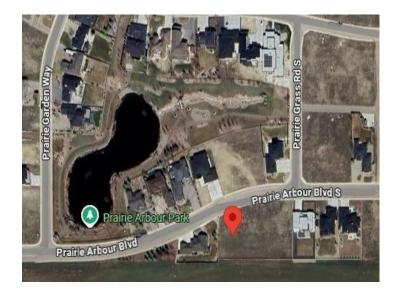

## 90 Prairie Arbour Boulevard S Lethbridge, Alberta

MLS # A2190273

\$269,000

Division: Arbour Ridge

Lot Size: 0.33 Acre

Lot Feat: Near Shopping Center, No Neighbours Behind, Street Lighting

By Town: 
LLD: 
Zoning: DC

Water: 
Sewer: 
Utilities: -

Welcome to Prairie Arbour Estates! This community is the premier destination for estate living in south Lethbridge and serves as the benchmark for upscale developments in southern Alberta. Prairie Arbour Estates boasts unrivaled views of Sixmile Coulee and easy access to walking trails and the spectacular Prairie Arbour Park. This 0.33 acre lot backs south onto undeveloped land, has all day sun in the backyard, and quick access across the street to the community park and playground. Comparative market value for a lot of this size and location makes this property a tremendously valuable investment.