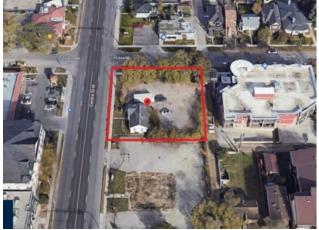

## 1914 & 1918 Centre Street NE Calgary, Alberta

Extremely Rare Inner-City commercial and residential Mixed use land. High visibility facing Centre ST corner lot with back lane with a total of 13,627 Square Feet. Currently Zoned to build up to 4 stories (12 meters) high with FAR 2 for commercial or 48 unit apartment building. City of Calgary Local Area Plan allows building up to 12 stories with Re-Zoning. Close to Safeway, restaurants and shops. Just steps to many public transit options and future Green Line LRT train station. Also great for long-term investment with higher potential for appreciation in the best area of the city. Don't miss this rare opportunity and don't delay. Small Bungalow on currently sits on the Site with 4 bedrooms and 2 bathrooms. Contact for more details.