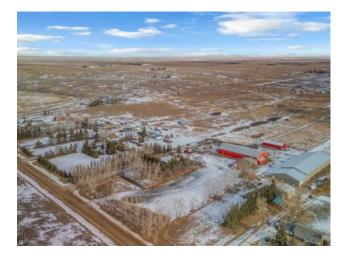

Inclusions: N/A

Discover this incredible 20-acre estate just minutes from Calgary, offering both prime residential living and exceptional storage/workshop facilities! The 1,842 sq. ft. bi-level home is spacious and well-maintained, featuring a triple-attached garage for convenience. The property boasts multiple large shops, including a huge workshop, a double-detached garage, and two additional expansive storage buildings—perfect for business operations, hobbyists, or extra storage space. Whether you're seeking room for equipment, vehicles, or creative ventures, this property has endless potential. Nestled in a highly desirable location close to the city, yet offering the peace and privacy of country living, this estate is a rare find. Don't miss the opportunity to own a versatile and spacious property in a prime Alberta location!