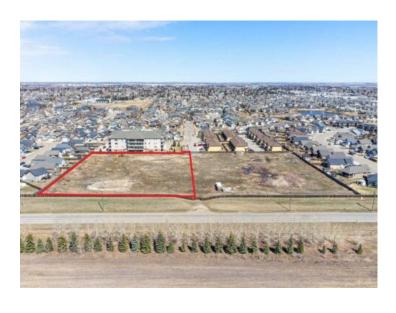

Located within a newer residential subdivision in the SW quadrant of the City of Lloydminster is this Prime development opportunity on the Alberta side of Lloydminster. This 2.65 acre parcel is zoned R4 medium density Residential with permitted uses including apartment with maximum lot coverage at 60% with maximum density at 150 dwellings per hectare. This property could also be developed with townhouse style units following municipal guidelines and regulations. This property is approximately 94 meters wide and 110 meters deep. There is great value realized in this parcel, with all the off site service fees paid and the property service to the property lines. Access to the property is great via a paved roadway that leads from an existing R1/R4 neighborhood. For those wishing to own a larger parcel, they may also purchase the adjoining parcel (separately titled) that is for sale measuring 94 meters wide and 115 meters deep.