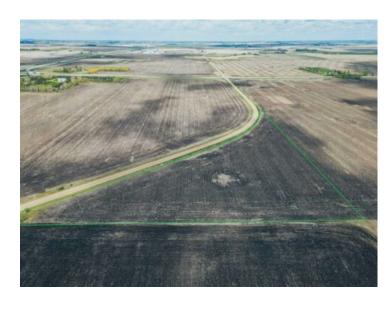

## NW-36-32-01-W5 Rural Mountain View County, Alberta

MLS # A2190731

\$260,000

Division: NONE

Lot Size: 8.38 Acres

Lot Feat: 
By Town: Olds

LLD: 36-32-1-W5

Zoning: CR

Water: None

Sewer: 
Utilities: -

Perfect opportunity to build your dream acreage on this 8.38-acre parcel, ideally located just minutes east of Olds. With ample space to design your ideal country retreat, this property offers endless possibilities for future development. The natural drainage on-site presents the potential for a stunning seasonal pond with thoughtful landscaping, creating a picturesque and tranquil setting. The property offers quick access to both Calgary and Red Deer, ensuring easy commuting. Additionally, the County of Mountain View has expressed openness to rezoning for commercial or industrial use, making this an attractive investment for those looking to explore business opportunities. Whether you're envisioning a private rural escape or considering future commercial potential, this versatile property is ready for your vision. Don't miss out on this rare opportunity!