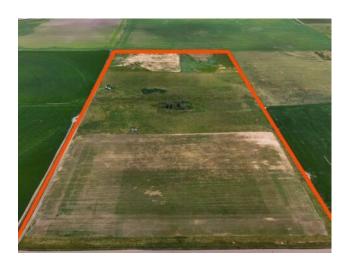

Features: -

Major Use: Beef, Cow, Equestrian, Hay, Hobby Farm, Mixed, Pasture, See Remarks

Are you looking for a large property to build your dream home? Perhaps some farmland? A place to keep some cows and horses? Do you want to be close to the City, but have the space, views, privacy, and perks of the country lifestyle? Then look no further than just 5 minutes outside of Lethbridge. Here we have an 80-acre parcel of dryland ready for you to call your own. This parcel, located directly West of Coalhurst, closely borders Lethbridge City's Urban fringe with quick access to the City, the small town, and the highway. The land itself consists of 40acres of cultivated land and 40acres of hay. It has the North County potable water line running through, is fully fenced with cross fences and set up for livestock. The easterly portion of the property has a beautiful panoramic view of the mountains which would make for a great building site. Lots of opportunity and possibility await at this conveniently located property, call a Realtor® today to take a look!