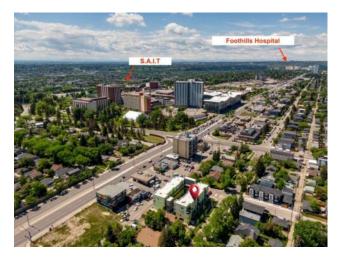

Inclusions: Refrigerator, Stove, Microwave, Dishwasher, Washer, Dryer, all curtain rods, floating shelves in bathroom

STEAL OF A DEAL! This is your chance to own AN AFFORDABLE penthouse 1-bedroom apartment designed by the award-winning Sturgess Architecture! Freshly painted in July 2024 and built in 2015, this charming TOP-FLOOR studio/1-bedroom condo is a perfect fit for investors, students, or first-time buyers. Situated in a prime location across from SAIT, near North Hill Mall, and minutes from downtown, this stylish home offers the ultimate in modern convenience and urban living. Step inside and be captivated by the contemporary design, featuring a sleek kitchen with gorgeous granite countertops and stainless steel appliances - perfect for everything from gourmet cooking to quick bites on the go. The spacious and bright living area provides the perfect setting for relaxing, studying, or entertaining, while the large bedroom offers separation at the other end of the condo with views of the trees and charming Mount Pleasant Community. The bedroom closet ensures plenty of storage space for your wardrobe and personal items. Enjoy the luxury of in-suite laundry and the convenience of elevator access in this pet-friendly building. The shared courtyard, complete with a play and picnic (with BBQ) area, is perfect for socializing or spending time outdoors with your furry friend. Visitors will appreciate the underground parking garage, while students can take advantage of city-permit street parking for just \$2.50/month. Underground parking stalls are available to rent from the condo board (\$100/month). Low monthly maintenance fees of only \$331.96 cover heat, water, sewer, trash/recycling, exterior maintenance, professional management, and contributions to the reserve fund - ensuring you have peace of mind. For investors, there is a potential for the current tenant to stay (tenant currently pays \$1450 per month which includes all utilities except internet).