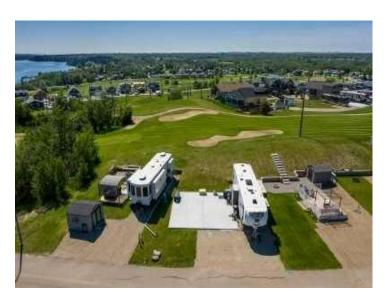

Price Adjusted! Enjoy life at the lake at this 4 Season Gated community located just 25 minutes East of Red Deer! This .08 acre lot is in Phase 6 of the Whispering Pines Golf and Country Club, and the community offers a quiet, peaceful spot to park any RV, trailer or park model, or have the option to build your year round home, with no building commitments. The location is second to none and offers a short walk to all the amenities. You will have the added benefit of storing your boat at the dock and walking to it within minutes. Benefits to this community include access to the restaurant, swimming pool and sauna, laundry facilities, full gym, private sandy beach, pickleball, beach volleyball, community fire pits, and of course the 18 hole golf course. The lot includes a newer concrete pad and is ready for you to pull up, set up and enjoy the carefree lifestyle Whispering Pines has to offer. While enjoying your time you will never have to worry about cutting grass or shovelling snow. Whether you come out just on the weekends or spend months at a time you will not be disappointed. Municipal water, sewer, and natural gas are available at each lot. Come out and see for yourself everything this great community has to offer.