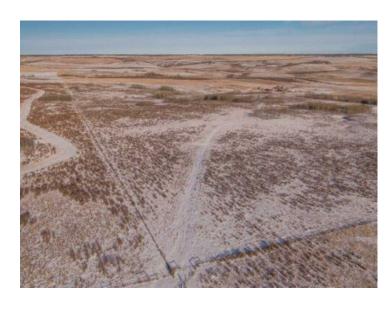

## Horse Creek Road Rural Rocky View County, Alberta

MLS # A2190928

\$1,800,000

Division: NONE

Lot Size: 164.00 Acres

Lot Feat: 
By Town: Cochrane

LLD: 6-27-4-W5

Zoning: RF

Water: See Remarks, Well

Sewer: 
Utilities: -

Incredible scenic 1/4 section of land. There is also an adjoining 1/4 section of land that can be purchased in conjunction with this one. Potentially 1/2 section of land only minutes from Cochrane off of Horse Creek Road. Rolling hills, lush greens and groups of trees cover the land. Suitable for grazing/agriculture now or as an investment/development. The last water test yielded an amazing 60 GPM. Nearby subdivisions have smaller 4 acre parcel rural residential homes. The potential and opportunities are endless. owner will look at all offers