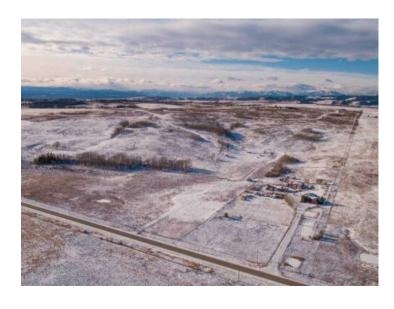

## Horse Creek Rural Rocky View County, Alberta

MLS # A2190971

\$1,800,000

Division: NONE

Lot Size: 149.10 Acres

Lot Feat: 
By Town: Cochrane

LLD: 6-27-4-W5

Zoning: RF

Water: Well

Sewer: 
Utilities: -

Incredible scenic 149.10 acrears of land. There is also an adjoining 1/4 section of land that can be purchased in conjunction with this one. Potentially 1/2 section of land only minutes from Cochrane off of Horse Creek Road. Rolling hills, lush greens and groups of trees cover the land. Suitable for grazing/agriculture now or as an investment/development. The last water test yielded an amazing 60 GPM. Nearby subdivisions have smaller 4 acre parcel rural residential homes. The potential and opportunities are endless. Owner will look at all offers