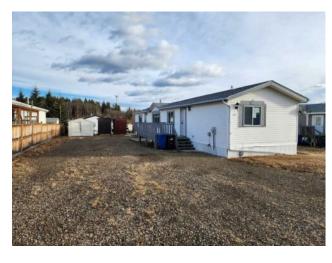

## 221 Mawdsley Crescent Grande Cache, Alberta

MLS # A2191030

\$130,000

NONE Division: Residential/Manufactured House Type: Style: Modular Home Size: 1,200 sq.ft. Age: 1997 (28 yrs old) **Beds:** Baths: Garage: Off Street, RV Access/Parking Lot Size: 0.15 Acre Lot Feat: Back Yard, Front Yard

Features: See Remarks

Inclusions: N/A

This modular home has 3 bedrooms and 2 bathrooms. The primary bedroom has tons of storage space with 2 regular closets and a bonus walk in closet. There is a convenient 4 piece ensuite bathroom off of the primary bedroom. The ensuite bathroom boasts an oval shaped tub deep enough for those relaxing baths and has windows between the bathroom and the bedroom giving it a touch of character. The kitchen has plenty of cupboards and counterspace along with a rolling island to match. It is perfect for someone who loves to cook or bake and needs that extra counterspace. The living room and kitchen are open concept and allow for the home to be used to entertain friends and family. This property has room outside for you to get creative and create your own space and the driveway can fit 4 vehicles. Call your realtor today to view this property in person!