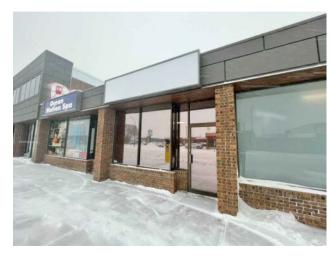

Discover the perfect space for your small service-based business at 918 3rd Ave South. Previously an insurance agency, this versatile unit is already set up to accommodate a variety of professional services. Located on one of Lethbridge's busiest streets, this property ensures high visibility and accessibility for your clients. The unit features convenient customer parking right out front and dedicated staff parking at the rear. Key Features: Location: High-traffic area on 3rd Ave South Setup: Ideal for small service-based businesses Parking: Customer parking in front, staff parking at the rear Lease Rate: \$10 per square foot per year, triple net lease Don't miss this opportunity to position your business in a prime location with excellent exposure. FIRST THREE MONTHS RENT DISCOUNTED BY 50%