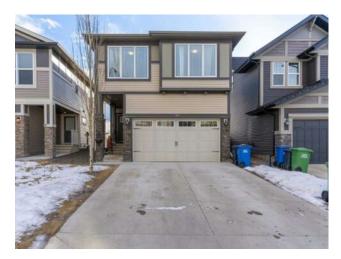

## 83 Buckskin Way Cochrane, Alberta

## MLS # A2191094

## \$645,750

| Division: | Heartland                                          |        |                  |  |  |
|-----------|----------------------------------------------------|--------|------------------|--|--|
| Туре:     | Residential/House                                  |        |                  |  |  |
| Style:    | 2 Storey                                           |        |                  |  |  |
| Size:     | 1,837 sq.ft.                                       | Age:   | 2017 (8 yrs old) |  |  |
| Beds:     | 3                                                  | Baths: | 2 full / 2 half  |  |  |
| Garage:   | Double Garage Attached, Front Drive, See Remarks   |        |                  |  |  |
| Lot Size: | 0.08 Acre                                          |        |                  |  |  |
| Lot Feat: | Lawn, Level, No Neighbours Behind, Street Lighting |        |                  |  |  |
|           | Water:                                             | -      |                  |  |  |
|           | Sewer:                                             | -      |                  |  |  |
|           | Condo F                                            | ee: -  |                  |  |  |
|           |                                                    |        |                  |  |  |

Inclusions: TV Mounts,

OPEN HOUSE SATURDAY FEBRUARY 22, 1-3PM This 1800+ sq ft fully developed family home in Heartland is perfect for family living in the picturesque town of Cochrane. With quick access to the mountains or Calgary. Enter into your wide open front entry with easy maintenance ceramic tile, large closet and room to remove your coats and boots. Open concept south facing main floor for sun drenched living. Featuring open concept kitchen with breakfast island, quartz counters and laminate floors throughout. Smart thermostat and 3 smart light switches for easy automation. Head upstairs to an extra large bonus room as convenient upper level laundry. Bright primary bedroom with room for king sized bed, plus furnishings has large walk in and second closet, 2 triple paned windows plus 4pce ensuite with plenty of counter space. 2 more good size bedrooms with extra large windows with mountain views on a clear day to the left round out the upper level. Finished lower level works great for TV room and open area, great for games area also has 2 pce bathroom with versatile stainless steel laundry sink. Still with two areas for storage. Large fenced south facing yard backs onto a pathway for morning or evening walks. Double driveway has no sidewalk to shovel and gives you room for larger vehicles or trailers. Washer 2024, lower level carpet 2023. Convenient neighborhood amenities include parks, pathways, Pharmacy, Daycare, Dentist, Gas station, Tim Hortons and Restaurants.