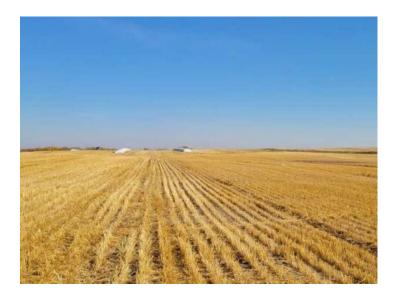

## Rural Hwy 854 Ryley, Alberta

MLS # A2191154

\$3,825,000

Division: NONE

Lot Size: 800.00 Acres

Lot Feat: 
By Town: 
LLD: 29-49-17-W4

Zoning: AG

Water: Dugout

Sewer: 
Utilities: -

5 FULL QUARTERS FARMLAND IN ONE BLOCK!! Great opportunity for those who want to expand there land holdings. 5 undivided quarters (800acre) located on major gravel road 854. There is 600 acres m/l cultivated and approx. 100 acres that can be brought into cultivation. A creek runs through the property and a man made dugout is also a source of water for those who want to run a cattle and crop. Good location just south of Riley and 14 minutes to Tofield. and in middle of Camrose and Sherwood Park(Edmonton). Owners will retain the SW quarter and could be interested to rent this quarter. Land has been in rotational cropping with Barley, Wheat and Canola.