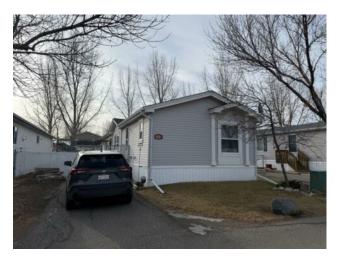

## 315 Yardmaster Avenue Coaldale, Alberta

MLS # A2191192

\$214,900

| Division: | NONE                      |        |                   |
|-----------|---------------------------|--------|-------------------|
| Type:     | Mobile/Manufactured House |        |                   |
| Style:    | Mobile Home-Double Wide   |        |                   |
| Size:     | 1,440 sq.ft.              | Age:   | 2005 (20 yrs old) |
| Beds:     | 3                         | Baths: | 2                 |
| Garage:   | Off Street                |        |                   |
| Lot Size: | -                         |        |                   |
| Lot Feat: | -                         |        |                   |
|           |                           |        |                   |

Features: -

Inclusions: FRIDGE, STOVE, DISHWASHER, OTR MICROWAVE, WASHER AND DRYER, SHED

STATION GROUNDS...3 BEDROOMS....2 BATHROOMS!!!! WELL MAINTAINED SPRAWLING 1440 SQ FT BUNGALOW FEATURING AN OPEN FLOOR PLAN, U SHAPED KITCHEN WITH ALL APPLIANCES, AND OF COURSE MAIN FLOOR LAUNDRY. CHECK OUT THIS YARD, PERFECT FOR THE GREEN THUMB, AND BACKYARD ENTERTAINING.