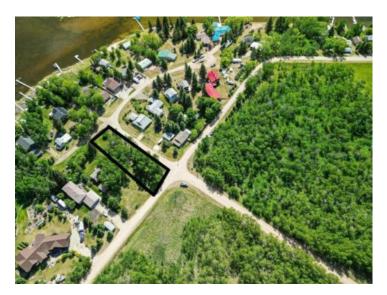

## 102, 36078 Range Road 245A Rural Red Deer County, Alberta

## MLS # A2191292

## \$144,900

 Division:
 NONE

 Lot Size:
 0.33 Acre

 Lot Feat:

 By Town:
 Penhold

 LLD:
 5-36-24-W4

 Zoning:
 R6

 Water:
 See Remarks

 Sewer:

 Utilities:
 See Remarks

Within 30 minutes of Red Deer, 1.5 hours from Calgary and a stone's throw to lake access, enjoy year round lake life at Pine Lake! This long narrow lake is a beautiful destination for fishing, boating, kayaking, swimming, golf and hiking. RARE FIND! Large corner lot and treed for privacy, it is the perfect location to take in the great outdoors! Whether recreation or year round use, build your cottage or dream home here!