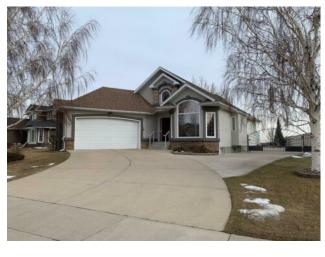

## 15 Canyon Boulevard W Lethbridge, Alberta

MLS # A2191306

\$685,000

| Division: | Paradise Canyon                                       |        |                   |  |  |
|-----------|-------------------------------------------------------|--------|-------------------|--|--|
| Туре:     | Residential/House                                     |        |                   |  |  |
| Style:    | Bungalow                                              |        |                   |  |  |
| Size:     | 1,648 sq.ft.                                          | Age:   | 1995 (30 yrs old) |  |  |
| Beds:     | 3                                                     | Baths: | 2 full / 1 half   |  |  |
| Garage:   | Double Garage Attached, Off Street, RV Access/Parking |        |                   |  |  |
| Lot Size: | 0.22 Acre                                             |        |                   |  |  |
| Lot Feat: | Backs on to Park/Green Space, Views                   |        |                   |  |  |