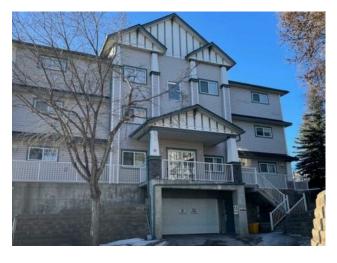

## 205, 11 Somervale View SW Calgary, Alberta

MLS # A2191307

\$255,000

| Division: | Somerset                           |        |                   |  |  |
|-----------|------------------------------------|--------|-------------------|--|--|
| Type:     | Residential/Low Rise (2-4 stories) |        |                   |  |  |
| Style:    | Apartment-Low-Rise (1-4)           |        |                   |  |  |
| Size:     | 800 sq.ft.                         | Age:   | 1999 (26 yrs old) |  |  |
| Beds:     | 2                                  | Baths: | 1                 |  |  |
| Garage:   | Underground                        |        |                   |  |  |
| Lot Size: | -                                  |        |                   |  |  |
| Lot Feat: | -                                  |        |                   |  |  |