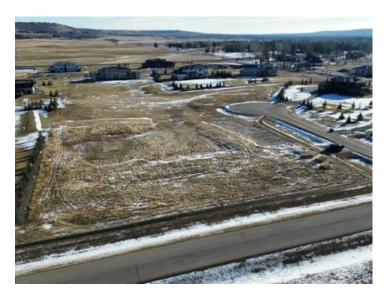

## 118 Windhorse Court Rural Rocky View County, Alberta

This 2 acre lot is located in the prestigious Windhorse Estates. Surrounded by multi-million dollar properties this is an excellent building location for your new estate. Quick access to Stoney Trail and into the city or go West for quick access to Bragg Creek, Canmore and Banff.