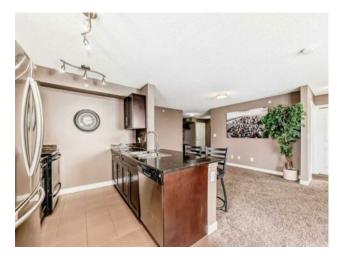

Features: Elevator, Granite Counters, No Smoking Home, Open Floorplan, Storage

Inclusions: N/A

Spectacular and Unobstructed Views! Don't miss out on this fantastic spacious corner unit on the top floor—one of the largest in the building! This unit is full of sunlight and large windows with great vistas of the downtown and the mountains!! You will definitely appreciate these views sitting on your spacious-covered balcony on those pleasantly warm days! This 2-bedroom, 2-bathroom features an open concept living-dining room area, and an open den/office space as well. Notice the modern touches like stainless steel appliances and granite countertops in both the kitchen and bathrooms. Also in-suite laundry with great storage space as a pantry. How about the conveniently located Titled heated underground parking stall for those extreme cold days, PLUS an extra assigned outside stall, what a bonus! Very reasonable condo fees which does includes the standard costs PLUS Heat!! You are truly just steps away from ample amenities from shopping, transit, LRT, the Genesis Centre, banks, medical, groceries, and restaurants. Exceptional value!!...Immediate possession available...don't wait book a showing today!!