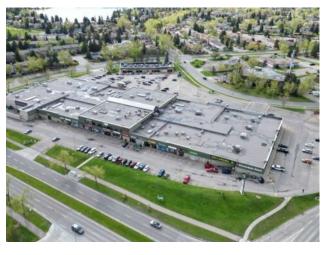

## \$15 per sq.ft.

Division: Midnapore

Type: Office

Bus. Type: 
Sale/Lease: For Lease

Bldg. Name: High exposure very busy shopping center

Bus. Name: 
Size: 2,084 sq.ft.

Zoning: C-C2

Addl. Cost: -

## LAST REMAINING UNIT

n/a

Inclusions:

- Fully developed space with private office, coffee station and open plan 2,084 sq. ft. with elevator access to 2nd floor and common washrooms - Excellent opportunity within

very active Midnapore Mall just off Macleod Trail South - Prime main floor retail / restaurant / medical space available, 2,295 sq. ft. high ceiling and rear common loading dock access, - High vehicle and signage exposure - Strong anchor Tenants create great draw for new Tenant's - High population area, strong household income and close proximity to LRT station - Strong Tenant mix, including Treehouse Family Playground, Wendy's, Dollorama, Planet Fitness, Cloverdale Paints, International Food Supermarket and a mix of retail, beauty, medical, pharmacy, personal services and restaurant Tenant's