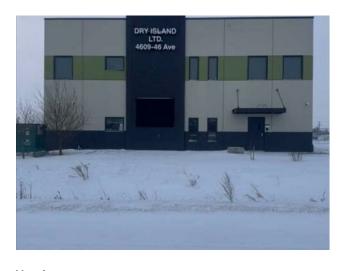

## 4609 46 Avenue Stettler, Alberta

MLS # A2191497

\$1,500,000

Division: East Industrial Park

Type: Industrial

Bus. Type: 
Sale/Lease: For Sale

Bldg. Name: 
Bus. Name: 
Size: 5,424 sq.ft.

Zoning: Industrial

Inclusions: details.

See the attached equipment list. Note, the selling price is for the empty building. The equipment can be purchased - ask seller agent for

Located in the busy community of Stettler, AB in the East Industrial area. This industrial building can be versatile for a variety of different business types. The original design was used to house a micro growing facility but the building was designed with future businesses in mind. The building shop area has a large, open style floor plan with an open mezzanine level above. The building design includes a front staff area with kitchen area (including appliances) and bathroom on the main floor, a boardroom, another bathroom and 2 offices upstairs. The building has multiple extra features including: a professionally monitored security/camera system, built-in water lines, 3 charcoal exhaust units, a large water tank, industrial sized wash sink area, pressure washer and chemical mixer. There is ample space outside in the fenced area for outdoor storage and work. This building is a must see in person to appreciate the potential is has to offer. Stettler has a population of around 5500 people and an additional 5300 within the county. Stettler is located in the Heart of Alberta and is surrounded by multiple smaller towns and villages.