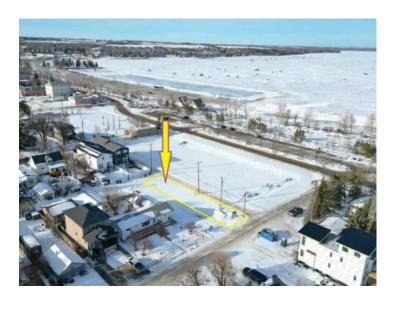

## 5020 42 Street Sylvan Lake, Alberta

MLS # A2191504

\$329,900

Division: Cottage Area

Lot Size: 0.09 Acre

Lot Feat: Back Yard, Cleared, Front Yard, Lake, Level, Near Shopping Center, Re

By Town: 
LLD: 
Zoning: R5

Water: 
Sewer: 
Utilities: -

WOW...don't miss this opportunity to build your dream home/cottage just steps from the lake on this 30 x 125 ft. lot. Cottage district lots have become increasing rare, now is the time to build! This unbeatable location is just off Lakeshore drive near the park, and steps to the lake. You'll love watching the all action and enjoying the sunsets from your deck. With close proximity to restaurants, shopping, the marina, boardwalk-you'll be able to truly enjoy the Sylvan Lake lifestyle. Sylvan has become a 4 seasons destination with countless activities going on all year long. Lot has been subdivided, graded, serviced to property line, and is ready to build on. The side laneway will be paved. No restrictions on time to build, so you can hold it until YOU are ready.