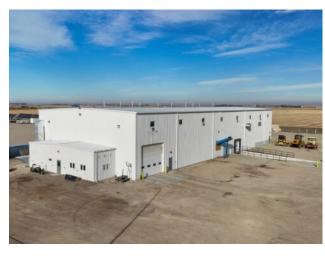

**Exterior:** 

Water:

Sewer:

Whether you're in transportation, construction, agri-business, manufacturing, or energy, this property checks all the boxes for a modern industrial operation. This newer exceptional industrial property offers a rare opportunity in the expanding Town of Coaldale. Transport access is right out the front gate and this listing is just a few blocks away from Highway 3, one of Southern Alberta's major highways. Situated on 3.39 acres, the site features a fully fenced gravel yard, providing ample space for machinery, equipment storage, and secure operations. The 16,116-square-foot industrial building is designed to accommodate a variety of industrial uses, boasting an impressive 34-foot ceiling height. Shop area consists of 15360 square feet. Equipped with large overhead doors and a loading dock, the building ensures efficient logistics and easy access for shipping and receiving. A make-up air unit enhances ventilation, while the property's high-capacity power supply supports heavy industrial operations. With convenient access to major transportation routes and located in a high-growth area, this property is ideal for businesses looking to expand or establish themselves in a prime industrial hub.