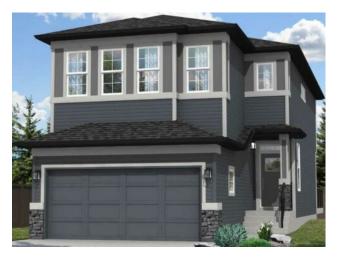

## 536 Belmont Place SW Calgary, Alberta

MLS # A2191603

\$729,000

| Division: | Belmont                |        |                  |  |  |
|-----------|------------------------|--------|------------------|--|--|
| Type:     | Residential/House      |        |                  |  |  |
| Style:    | 2 Storey               |        |                  |  |  |
| Size:     | 2,067 sq.ft.           | Age:   | 2025 (0 yrs old) |  |  |
| Beds:     | 3                      | Baths: | 2 full / 1 half  |  |  |
| Garage:   | Double Garage Attached |        |                  |  |  |
| Lot Size: | 0.05 Acre              |        |                  |  |  |
| Lot Feat: | Back Yard              |        |                  |  |  |

Inclusions: N/A

Your perfect home awaits on this brand-new lot available for pre-construction with Trico Homes. No matter what your beginning is, Belmont is a place where your present takes hold and your future begins. Belmont provides the ideal location for families with quieter streets, abundant parks and recreation centers close by. Access to major roads including Stoney Trail West is quick and easy with multiple roads in and out of the community. Your new home extends well beyond your door, making this community the perfect place for young families and those looking to buy their first home. Photos are representative.