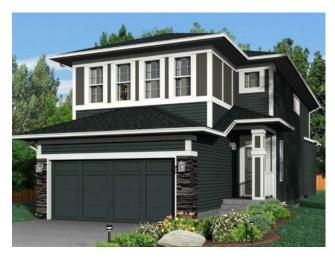

## 88 Creekstone Grove SW Calgary, Alberta

MLS # A2191642

\$765,000

| Division: | Pine Creek             |        |                  |  |  |  |
|-----------|------------------------|--------|------------------|--|--|--|
| Type:     | Residential/Hou        | ıse    |                  |  |  |  |
| Style:    | 2 Storey               |        |                  |  |  |  |
| Size:     | 2,270 sq.ft.           | Age:   | 2025 (0 yrs old) |  |  |  |
| Beds:     | 4                      | Baths: | 3                |  |  |  |
| Garage:   | Double Garage Attached |        |                  |  |  |  |
| Lot Size: | 0.08 Acre              |        |                  |  |  |  |
| Lot Feat: | Back Yard              |        |                  |  |  |  |

Inclusions: N/A

Your perfect home awaits on this brand-new lot available for pre-construction with Trico Homes. Nestled amongst scenic views lies Pine Creek in SW Calgary. Located just south of 210th Avenue, it offers close access to Macleod Trail and Stoney Trail, linking you to numerous amenities in the area. Designed with historical charm and timeless designs, your future home awaits in this breathtaking community, with pathways made for beautiful early morning runs or afternoon leisurely strolls. Built for families and couples alike, life at Pine Creek creates the moments to connect with those that matter most. Please note this is a Pre-Construction property, visit our showhome at 36 Creekstone Grove SW for more details. Full commission on all realtor-assisted deals. Photos are representative.