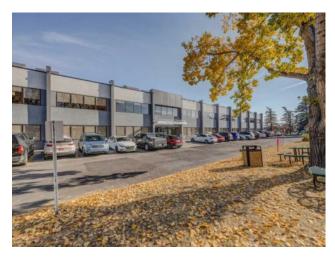

## 7710 5 Street SE Calgary, Alberta

Heating:
Floors:
Roof:
Exterior:
Water:
Sewer:
Inclusions:

NA

MLS # A2191914

Looking for an office space but not the long commute to downtown? Glenmore Business Park is a central location with immediate access to and from Blackfoot Trail, Deerfoot Trail and Heritage Drive. This location offers office units FOR LEASE ranging from 1,460 SF to 4,047 SF. There is abundant street parking, unreserved parking stalls and reserved underground parking. Excellent nearby amenities including daycare, the Calgary Farmer's Market and Deerfoot Meadows. Public transit route 410 services the park.