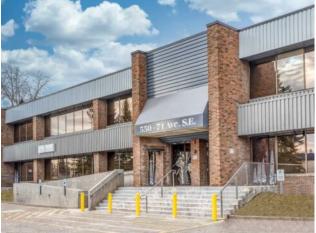

## 550 71 Avenue SE Calgary, Alberta

Heating: Floors: Roof:

**Exterior:** 

Water:

Sewer:

Inclusions:

-

-

Experience a new standard of office space at Glenmore Business Park, where recent upgrades and renovations have transformed the entire building. From the freshly painted exterior to the renovated common areas, every detail has been thoughtfully designed to enhance your workspace. Located in a central area with immediate access to and from Blackfoot Trail, Deerfoot Trail, and Heritage Drive, Glenmore Business Park offers a convenient alternative to downtown commutes. With office units ranging from 2,500 SF to 30,000 SF, this building can accommodate businesses of all sizes. Whether you're a small startup or a large corporation, we have the perfect space for you. Abundant street parking, unreserved parking stalls, and reserved underground parking available. Enjoy excellent nearby amenities, including daycare facilities, the Calgary Farmer's Market, and Deerfoot Meadows. Public transit route 410 services the park, providing convenient access for your employees and clients. Call for your private tour today!! Zoned IG