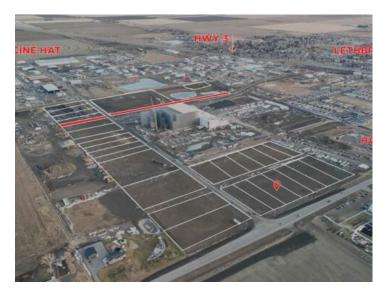

Position your business for success with this 1.12 (+/-) acre Highway Commercial-zoned lot, located within Coaldale's expanding industrial corridor. Situated in the 845 Development Industrial Subdivision, this prime commercial opportunity offers flexible lot sizes ranging from 1 to 8 acres, providing scalable solutions for a variety of commercial and industrial operations. The development features direct access from Highway 845, a highly traveled route in the area that connects to Alberta Highway 3 which is a major transportation passageway for logistics, material transport, and industrial supply chains. This strategic location enhances connectivity and accessibility for businesses requiring efficient transportation solutions. Over the past few years, Coaldale has evolved into a business hub with an impressive growth rate, supported by numerous commercial ventures. One of the most significant developments is the NewCold facility project, which is attracting more industry to the community. Coaldale also benefits from the new Malloy Landing residential subdivision, the state-of-the-art Shift Community Recreation Centre, and a growing number of commercial and industrial enterprises. With cost-effective commercial & industrial land, a competitive commercial property tax rate, and attractive incentives , Coaldale presents a compelling opportunity for business relocation, expansion, and investment. Secure your position in this high-growth market today.