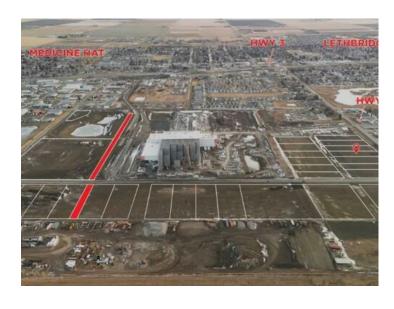

## 1208 19 Street Coaldale, Alberta

MLS # A2191964

\$424,480

Division: NONE

Lot Size: 1.12 Acres

Lot Feat: 
By Town: 
LLD: 
Zoning: C-2 Highway Commercial

Water: 
Sewer: 
Utilities: -

Position your business for success with this 1.12 (+/-) acre Highway Commercial-zoned lot, located within Coaldale's expanding industrial corridor. Situated in the 845 Development Industrial Subdivision, this prime commercial opportunity offers flexible lot sizes ranging from 1 to 8 acres, providing scalable solutions for a variety of commercial and industrial operations. The development features direct access from Highway 845, a highly traveled route in the area that connects to Alberta Highway 3 which is a major transportation passageway for logistics, material transport, and industrial supply chains. This strategic location enhances connectivity and accessibility for businesses requiring efficient transportation solutions. Over the past few years, Coaldale has evolved into a business hub with an impressive growth rate, supported by numerous commercial ventures. One of the most significant developments is the NewCold facility project, which is attracting more industry to the community. Coaldale also benefits from the new Malloy Landing residential subdivision, the state-of-the-art Shift Community Recreation Centre, and a growing number of commercial and industrial enterprises. With cost-effective commercial & industrial land, a competitive commercial property tax rate, and attractive incentives, Coaldale presents a compelling opportunity for business relocation, expansion, and investment. Secure your position in this high-growth market today.