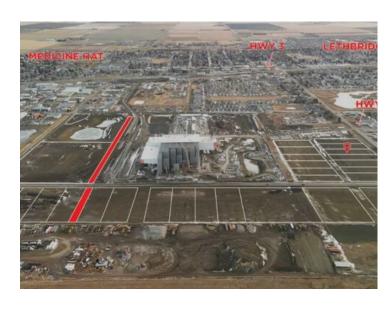

## 1210 19 Street Coaldale, Alberta

MLS # A2191965

\$428,270

Division: NONE

Lot Size: 1.13 Acres

Lot Feat: 
By Town: 
LLD: 
Zoning: C-2 Highway Commercial

Water: 
Sewer: 
Utilities: -

Position your business for success with this 1.13 (+/-) acre Highway Commercial-zoned lot, located within Coaldale's expanding industrial corridor. Situated in the 845 Development Industrial Subdivision, this prime commercial opportunity offers flexible lot sizes ranging from 1 to 8 acres, providing scalable solutions for a variety of commercial and industrial operations. The development features direct access from Highway 845, a highly traveled route in the area that connects to Alberta Highway 3 which is a major transportation passageway for logistics, material transport, and industrial supply chains. This strategic location enhances connectivity and accessibility for businesses requiring efficient transportation solutions. Over the past few years, Coaldale has evolved into a business hub with an impressive growth rate, supported by numerous commercial ventures. One of the most significant developments is the NewCold facility project, which is attracting more industry to the community. Coaldale also benefits from the new Malloy Landing residential subdivision, the state-of-the-art Shift Community Recreation Centre, and a growing number of commercial and industrial enterprises. With cost-effective commercial & industrial land, a competitive commercial property tax rate, and attractive incentives, Coaldale presents a compelling opportunity for business relocation, expansion, and investment. Secure your position in this high-growth market today.