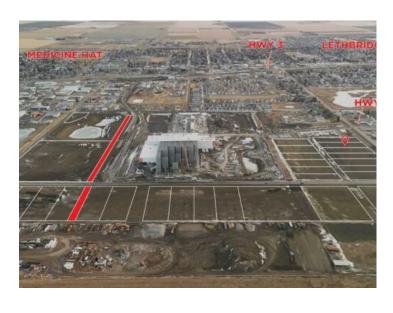

## 1302 19 Street Coaldale, Alberta

MLS # A2191966

\$428,270

Division: NONE

Lot Size: 1.13 Acres

Lot Feat: 
By Town: 
LLD: 
Zoning: C-2 Highway Commercial

Water: 
Sewer: 
Utilities: -

Position your business for success with this 1.13 (+/-) acre Highway Commercial-zoned lot, located within Coaldale's expanding industrial corridor. Situated in the 845 Development Industrial Subdivision, this prime commercial opportunity offers flexible lot sizes ranging from 1 to 8 acres, providing scalable solutions for a variety of commercial and industrial operations. The development features direct access from Highway 845, a highly traveled route in the area that connects to Alberta Highway 3 which is a major transportation passageway for logistics, material transport, and industrial supply chains. This strategic location enhances connectivity and accessibility for businesses requiring efficient transportation solutions. Over the past few years, Coaldale has evolved into a business hub with an impressive growth rate, supported by numerous commercial ventures. One of the most significant developments is the NewCold facility project, which is attracting more industry to the community. Coaldale also benefits from the new Malloy Landing residential subdivision, the state-of-the-art Shift Community Recreation Centre, and a growing number of commercial and industrial enterprises. With cost-effective commercial & industrial land, a competitive commercial property tax rate, and attractive incentives, Coaldale presents a compelling opportunity for business relocation, expansion, and investment. Secure your position in this high-growth market today.